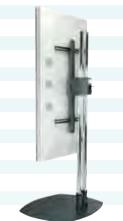

Model Display Size Max. Wt.

RTM-S 26"-37" 125 lbs. (57 kgs.) RTM-L 37"-61" 160 lbs. (73 kgs.)

**Choose Your Base** 

EB **UPD** BW

RTM-L shown on optional

Nesting Cart and optional shelf.

RTM mount shown on TS stand.