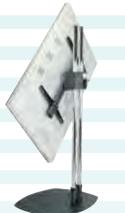

## Rotating Tilt Mount for Carts & Stands

Our new rotating tilt mounts (models RTM-S and RTM-L) are the perfect solution for flexible digital signage and presentation environments. Universal mounting arms fit displays ranging from 26" up to 61" (depending on model) and can tilt 10° down or 35° up. Best of all, 360° rotation, with no set stops or limits, enables the screen to be placed portrait or landscape at any time.

- Fits 26" 61" displays (depending on model)
- 360° rotation w/ lockable settings for portrait or landscape placement
- · Integrated tilt-adjustment tool
- 35° upward-tilt; 10° downward-tilt
- Works with dual-pole floor stands
- RTM-S fits mounting patterns 200x200mm up to 544x366mm
- RTM-L fits mounting patterns 200x200mm up to 876x506mm
- · Lifetime warranty
- · Max Load: 160 lbs.
- · Color: Black