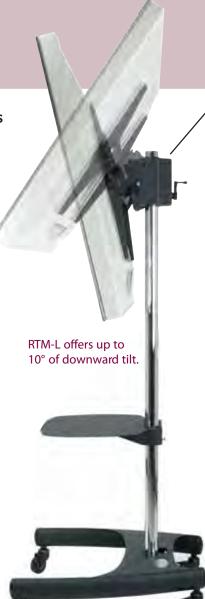

## Rotating Tilt Mount for Carts & Stands

Our new rotating tilt mounts (models RTM-S and RTM-L) are the perfect solution for flexible digital signage and presentation environments. Universal mounting arms fit displays ranging from 26" up to 61" (depending on model) and can tilt 10° down or 35° up. Best of all, 360° rotation, with no set stops or limits, enables the screen to be placed portrait or landscape at any time.

Model Display Size Max. Wt.

RTM-S 26"-37" 125 lbs. (57 kgs.) RTM-L 37"-61" 160 lbs. (73 kgs.)

**Choose Your Base** 

EB **UPD** BW

RTM-L shown on optional

Nesting Cart and optional shelf.

RTM mount shown on TS stand.