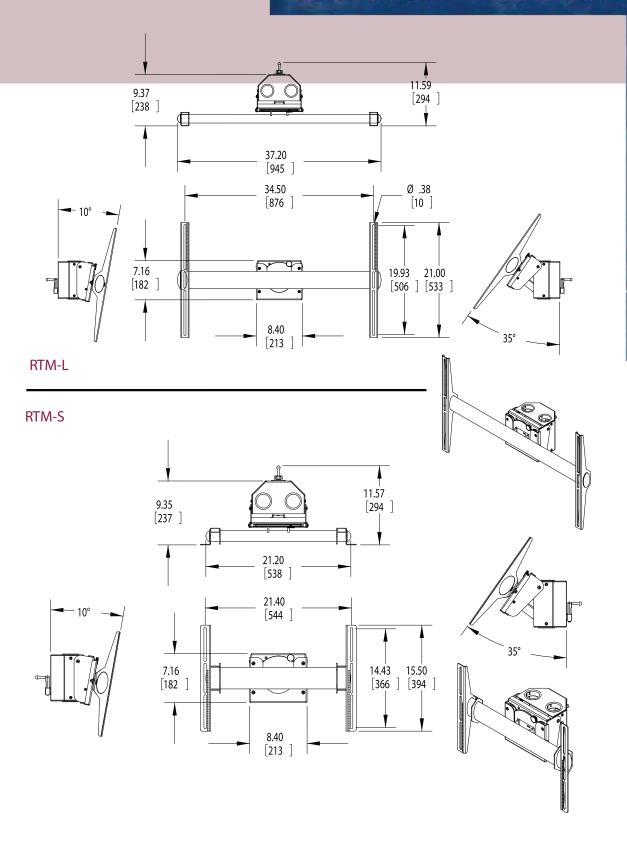

- Fits 26" 61" displays (depending on model)
- 360° rotation w/ lockable settings for portrait or landscape placement
- · Integrated tilt-adjustment tool
- 35° upward-tilt; 10° downward-tilt
- Works with dual-pole floor stands
- RTM-S fits mounting patterns 200x200mm up to 544x366mm
- RTM-L fits mounting patterns 200x200mm up to 876x506mm
- · Lifetime warranty
- · Max Load: 160 lbs.
- · Color: Black

Model Display Size Max. Wt.

RTM-S 26"-37" 125 lbs. (57 kgs.) RTM-L 37"-61" 160 lbs. (73 kgs.)

**Choose Your Base** 

EB **UPD** BW

RTM-L shown on optional

Nesting Cart and optional shelf.

RTM mount shown on TS stand.

## **SPECIFICATIONS**