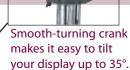

## Rotating Tilt Mount for Carts & Stands

Our new rotating tilt mounts (models RTM-S and RTM-L) are the perfect solution for flexible digital signage and presentation environments. Universal mounting arms fit displays ranging from 26" up to 61" (depending on model) and can tilt 10° down or 35° up. Best of all, 360° rotation, with no set stops or limits, enables the screen to be placed portrait or landscape at any time.

- Fits 26" 61" displays (depending on model)
- 360° rotation w/ lockable settings for portrait or landscape placement
- · Integrated tilt-adjustment tool
- 35° upward-tilt; 10° downward-tilt
- Works with dual-pole floor stands
- RTM-S fits mounting patterns 200x200mm up to 544x366mm
- RTM-L fits mounting patterns 200x200mm up to 876x506mm
- · Lifetime warranty
- · Max Load: 160 lbs.
- · Color: Black