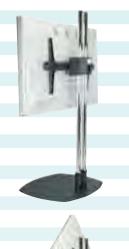

## Rotating Tilt Mount for Carts & Stands

Our new rotating tilt mounts (models RTM-S and RTM-L) are the perfect solution for flexible digital signage and presentation environments. Universal mounting arms fit displays ranging from 26" up to 61" (depending on model) and can tilt 10° down or 35° up. Best of all, 360° rotation, with no set stops or limits, enables the screen to be placed portrait or landscape at any time.

Model Display Size Max. Wt.

RTM-S 26"-37" 125 lbs. (57 kgs.) RTM-L 37"-61" 160 lbs. (73 kgs.)

**Choose Your Base** 

EB **UPD** BW

RTM-L shown on optional

Nesting Cart and optional shelf.

RTM mount shown on TS stand.